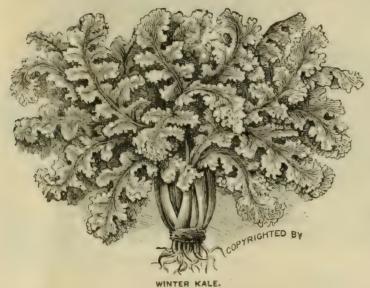

ck fruit;                                                                                                      |      |     |        |
| solid and quite ear.    | ly                                                                                                                                                                   | .10  | .40 | 5.00   |

#### KALE, or BORECOLE. Blätter Rohl.

One ounce will sow about 200 feet of drill.

For fall use sow early in May, in a prepared bed, and transplant in June, setting the plants and cultivating in the same manner as for cabbages. A strong soil, well manured, is required. There are many varieties and all are good—more delicate than cabbage, when boiled, the quality being improved after a light frost. They should receive more general attention.



Winter, or German Greens. (Sprouts). Should be sown in August or early in September, in rows a foot apart, and treated the same as spinach. It makes excellent spring greens. We offer a very choice strain of this variety. Pkt., .05; oz., .10; lb., \$1.00.

Large-Seeded Spring. This variety is cultivated only for early greens, therefore should be sown as early as possible, in rows about fifteen inches apart, in good rich soil. Pkt., .05; oz., .10; lb., .30.

Dwarf Purple Curled, or Brown Curled. Similar to the green curled, except in color. Pkt., .05; oz., .10; lb., \$1.00.

Dwarf Green Curled. Very dwarf, with numerous leaves which are long, deep green in color and very much curled. An excellent variety for spring sowing. Not quite hardy enough to withstand our New England winters. Pkt.,